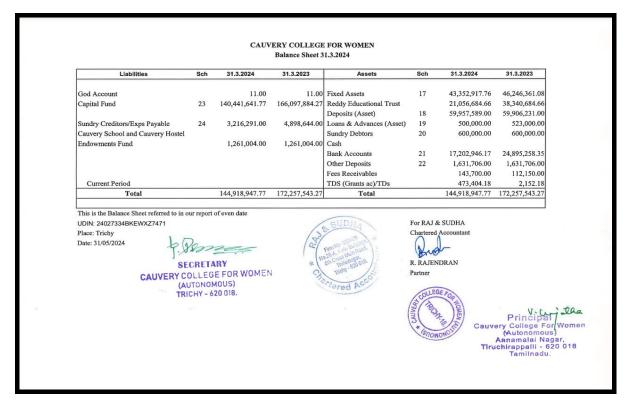

NAAC Accreditation III Cycle : A Grade (CGPA 3.41 out of 4) Tiruchirappalli - 620018, Tamil Nadu, India

### **CRITERION IV**

### NAAC - Cycle IV SSR

**BOOKS AND JOURNALS** 

|                                     |                 | CAUVERY CO | OLLEGE 31.3.202 | 4                  |                                                                |                          |
|-------------------------------------|-----------------|------------|-----------------|--------------------|----------------------------------------------------------------|--------------------------|
| Assets                              | W.D.V 31.3.2023 | >180Days   | <180Days        | TOTAL              | Depreciation                                                   | W.D.V 31.3.2024          |
| 2201.02. Site Development           | 117,244.07      |            |                 | 117,244.07         | 17,586.61                                                      | 99,657.46                |
| 2201.07.01. Electrical Installation | 1,659,947.75    | 34,050.00  | 161,810.00      | 1,855,807.75       | 266,235.41                                                     | 1,589,572.33             |
| 2201.07.03. Generator               | 401,108.61      |            | A.              | 401,108.61         | 60,166.29                                                      | 340,942.31               |
| 2201.07.04. Solar Plant             | 420,532.96      |            |                 | 420,532.96         | 63,079.94                                                      | 357,453.02               |
| 2201.07.06. Computer Network I      | 1,287,932.14    |            | 590,354.00      | 1,878,286.14       | 237,466.37                                                     | 1,640,819.77             |
| 2201.08.01. Lift                    | 203,727.86      |            |                 | 203,727.86         | 30,559.18                                                      | 173,168.68               |
| 2201.08.02. Water Purifier and R    | 490,974.31      |            |                 | 490,974.31         | 73,646.15                                                      | 417,328.16               |
| 2201.08.03. Incinerator Machine     | 66,026.47       |            |                 | 66,026.47          | 9,903.97                                                       | 56,122.50                |
| 2201.09.01. Lab Equipments          | 3,301,271.59    | 51,273.00  | 212,979.00      | 3,565,523.59       | 518,855.11                                                     | 3,046,668.47             |
| 2201.09.02. Bio. Tech Lab.          | 81,156.03       |            |                 | 81,156.03          | 12,173.40                                                      | 68,982.63                |
| Micro Biology                       | 1,772.85        |            |                 | 1,772.85           | 265.93                                                         | 1,506.93                 |
| 2201.09.04. Refridgerator           | 40,308.17       | 24,300.00  |                 | 64,608.17          | 9,691.23                                                       | 54,916.95                |
| 2201.09.05. Food Processor          | 74.23           |            |                 | 74.23              | 11.13                                                          | 63.09                    |
| 2201.09.06. Gas Cooking Range       | 4,084.13        |            |                 | 4,084.13           | 612.62                                                         | 3,471.51                 |
| 2201.09.07. Language Lab/ Inter     | 361,048.22      |            | 5               | 361,048.22         | 54,157.23                                                      | 306,890.99               |
| 2201.09.08. Vessels Account         | 53,485.29       |            | 4,010.00        | 57,495.29          | 8,323.54                                                       | 49,171.75                |
| 2201.09.09. Vessels Exam. Cell      | 11,710.17       |            |                 | 11,710.17          | 1,756.52                                                       | 9,953.64                 |
| 2201.10.01. CCTV Camera             | 962,422.43      | 36,787.00  | 98,619.00       | 1,097,828.43       | 157,277.84                                                     | 940,550.59               |
| 2201.10.02. Fax                     | 5,996.28        |            | 38.0            | 5,996.28           | 899.44                                                         | 5,096.84                 |
| 2201.10.03. Fire Extinguishers      | 33,563.68       |            | 14 A            | 33,563.68          | 5,034.55                                                       | 28,529.13                |
| 2201.10.04. Air Conditioner/ Air (  | 586,799.36      |            | 54,957.00       | 641,756.36         | 92,141.68                                                      | 549,614.67               |
| 2201.10.05. Billing Machine         | 20,947.28       |            |                 | 20,947.28          | 3,142.09                                                       | 17,805.18                |
| 2201.10.06. Ladder                  | . 175.47        | (•0)       |                 | 175.47             | 26.32                                                          | 149.16                   |
| 2201.10.07. Lock & Key              | 2,802.61        | 1,075.00   |                 | 3,877.61           | 581.64                                                         | 3,295.97                 |
| 2201.10.08. Office Automation (S    | · 241,651.52    |            |                 | 241,651.52         | 36,247.73                                                      | 205,403.79               |
| 2201.10.09. Telephones              | 125,334.40      |            |                 | 125,334.40         | 18,800.16                                                      | 106,534.24               |
| 2201.10.10. Typewriter              | 29.16           |            |                 | 29.16              | 4.37                                                           | 24.79                    |
| 2201.10.11. Vaccum Cleaner          | 65.44           |            |                 | 65.44              | 9.82                                                           | 55.63                    |
| 2201.10.12. Xerox Machine           | 132,588.26      |            |                 | 132,588.26         | 19,888.24                                                      | 112,700.02               |
| 2201.10.13. Miscellaneous Asset     | 5,054.37        | 5,700.00   | 1.0             | 10,754.37          | 1,613.16                                                       | 9,141.21                 |
| 2201.11.02. Auto Visual equipme     | 782,905.34      | 58,861.00  | ·               | 841,766.34         | 126,264.95                                                     | 715,501.39               |
| 2201.11.02. Projector               | 2,121,875.31    | 14,417.00  |                 | 2,136,292.31       | 320,443.85                                                     | 1,815,848.46             |
| 2201.11.03. Speaker & Mike Set      | 359,691.89      |            |                 | 359,691.89         | 53,953.78                                                      | 305,738.11               |
| 2201.11.04. Tape Recoder            | 55,740.90       |            |                 | 55,740.90          | 8,361.14                                                       | 47,379.77                |
| 2201.12.01. Computer and Acces      | 9,141,856.69    | 29,900.00  | 2,505,200.00    | 11,676,956.69      | 1,884,278.50                                                   | 9,792,678.19             |
| 2201.12.03. U.P.S                   | 485,147.43      | 14,500.00  | 251,235.00      | 750,882.43         | 93,789.74                                                      | 657,092.69               |
| 2201.13.01. Furniture & Fittings    | 7,517,893.66    | 7,380.00   | 39,918.00       | 7,565,191.66       | 1,130,417.95                                                   | 6,434,773.71             |
| 2201.13.02. Furniture & Fittings I  | 999.30          |            | 55,510.00       | 999.30             | 149.90                                                         | 849.41                   |
| 2201.13.03. Temple Materials        | 26,622.30       |            |                 | 26,622.30          | 3,993.35                                                       | 22,628.95                |
| 2201.14.01. Buses                   | 13,007,802.59   |            |                 | 13,007,802.59      | 1,951,170.39                                                   | 11,056,632.20            |
| 2201.14.02. TVS Moped / Cycle       | 66,028.99       |            |                 | 66,028.99          | 9,904.35                                                       | 56,124.64                |
| 2201.15 Library Books               | 2,059,961.47    | 372,650.00 | 199,307.00      | 2,631,918.47       | 379,839.75                                                     | 2,252,078.66             |
|                                     | 46,246,360.96   | 650,893.00 | 4,118,389.00    |                    | 7,662,725.32                                                   | 43,352,917.69            |
|                                     |                 |            | .,              |                    | \$110                                                          | 43,332,917.09            |
| 5                                   | PERSECRETARY    | 25         | Que             | Firm N<br>No 26 A. | or D6946S<br>Asiki Bolidings, *<br>Is Main Road, or<br>Helenar | 2                        |
|                                     | COLLEGE FO      | all        | EGE FOR         |                    | Illainagar,<br>y - 620 018.                                    | · ·                      |
| т                                   | RICHY - 620 018 | AUVER      | P-HIOMEN        | lerec.             | Cauvery Co                                                     | incipal<br>illege For Wo |
|                                     |                 | (*)        | 9.5             |                    |                                                                | nalai Nagar,             |
| 2                                   | 1               | 18n        | OWONOV          |                    | Annal                                                          | palli - 620 01           |