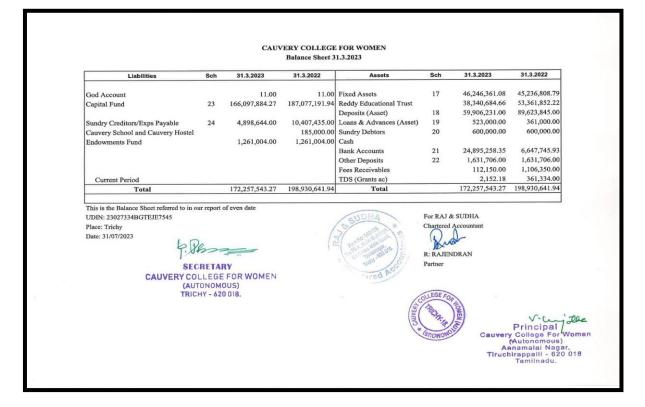

|           |                 |                           |                                          |      | 3            | AND CONTRACTOR                          |
|                                      |           |                 |                           |                                          |      | (SU          | 0                                       |
| TRICHY - 620 018.                    |           |                 |                           |                                          |      | 13           |                                         |



NAAC Accreditation III Cycle : A Grade (CGPA 3.41 out of 4) Tiruchirappalli - 620018, Tamil Nadu, India

**CRITERION IV** 

#### NAAC - Cycle IV SSR

**BOOKS AND JOURNALS** 

#### 2022 - 2023



| Particulars                          | Sch | 31.3.2023                              | 31,3,2022      | Particulars