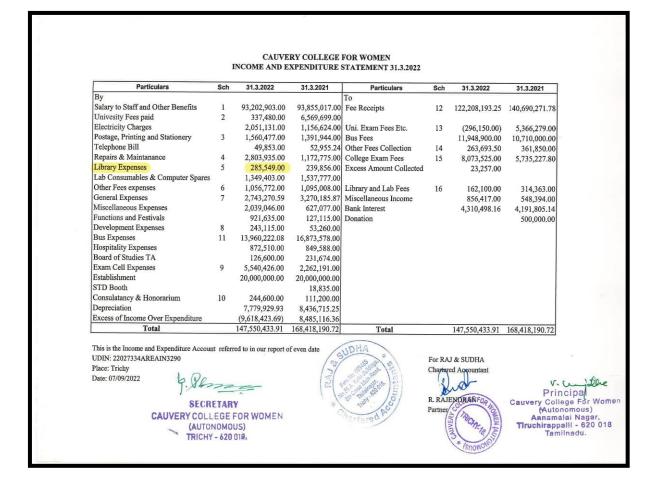

|                | TDS                                |                                 | 361,334.00                                                                                   |               |
| Current Period<br>Total           |       | 198,930,641.94                            | 208,671,976.63 | Total                              |                                 | 198,930,641.94                                                                               | 208,671,976.6 |
| U                                 | AUTON | IARY<br>GE FOR WOMEN<br>MOUS)<br>620 018. | (N)            | A TOTO TE O LOO                    | Chartered<br>R. RAJE<br>Partner | & SUDHA<br>I Accountant<br>J<br>NDRAN<br>Princip<br>auvery College<br>Autonom<br>Annamalai I | For Women     |





NAAC Accreditation III Cycle : A Grade (CGPA 3.41 out of 4) Tiruchirappalli - 620018, Tamil Nadu, India

# **CRITERION IV**

### NAAC - Cycle IV SSR

### **BOOKS AND JOURNALS**

| Assets                                                                                                            | WDV                                                  | >180Days  | EGE 31.3.2022                            | sale       | TOTAL      | Depreciation  | W.D.V<br>31.3.2022 |
|-------------------------------------------------------------------------------------------------------------------|------------------------------------------------------|-----------|------------------------------------------|------------|------------|---------------|--------------------|
| 2201.02. Site Development